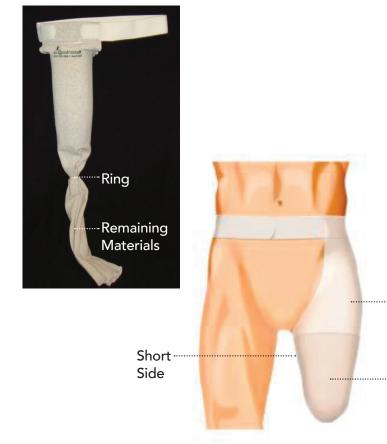

## APPLICATION

- Align the shrinker so the short side will be towards the inside of your leg and the long side will be on the outside of your leg.
- 2. Pull the shrinker upwards towards your body. You should work it up a little at a time and get it as high up the residual limb, to the groin as possible.
- 3. Continue pulling up until all of the wrinkles are out. Then push the ring up against the bottom of your limb.
- 4. Now roll up the remaining material up and over your residual limb so that the shinker is 2 layers thick.
- 5. Finally, secure the waist band around your waist to prevent the shrinker from sliding off.

······ Long Side

> Rolled up remaining material